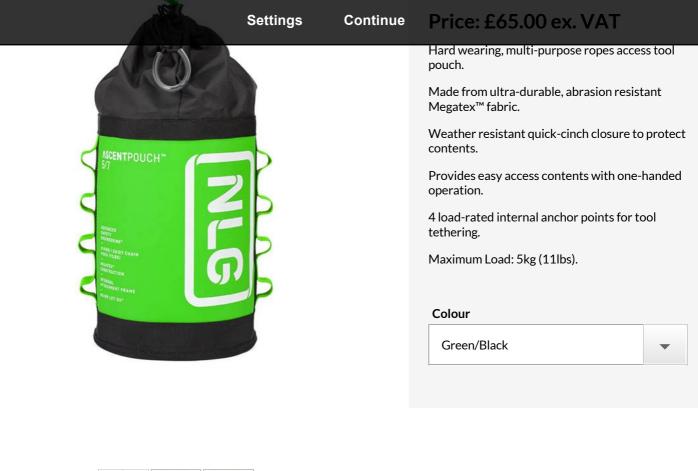

## Overview

The NLG 101520 Ascent Pouch<sup>™</sup> is a durable, multi purpose tool pouch designed for ropes access workers. The pouch has an ergonomic D-shaped design that provides plenty of storage space. It will keep your gear both securely stored and easily accessible when working at height. Dropped objects can cause serious injury to those around you or damage to equipment and vehicles. As such, it is vitally important to make sure your equipment is safely secured.

The Ascent Pouch<sup>™</sup> is made from Megatex<sup>™</sup>, a highly durable material that is up to 7 times more abrasion-resistant than most premium military-grade fabrics. The pouch has a weather resistant quick-cinch closure that is easy to use, even with one hand. Four load-rated anchor points inside the pouch make it quick and easy to securely tether your tools. Maximum load of 5kg (11lbs).