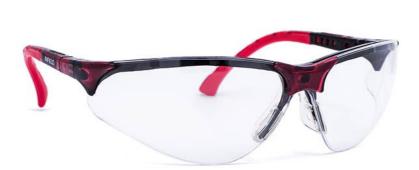

## Infield 9384-105 Terminator Clear Lens Safety COOKIE USE ON THIS WEBSITE Glasses

We use cookies to ensure that we can provide you with the best experience on our website. If you continue we assume you consent to receive all cookies from this website. More Info

**Settings** 

**Continue** 

9384-105

**UOS: Single** 

Price: £4.49 ex. VAT

Wraparound safety glasses with a lightweight, sporty design.

Adjustable length temples and soft adjustable nose pad.

Individually adjustable safety lens angle.

## Overview

**Specification** 

The Infield Terminator 9384-105 Safety Glasses are stylish, lightweight (27g) safety glasses with a sporty design. The wraparound lens provides reliable UV 400 protection and a wide field of vision while also protecting a wide strip of the eyeline and is scratchresistant and anti-static on both sides. The glasses have an integrated brow guard, a soft adjustable nose piece and adjustable side arms with Softflex+ tips for a comfortable, personalised fit. Tested and certified to EN 166:200 standards.