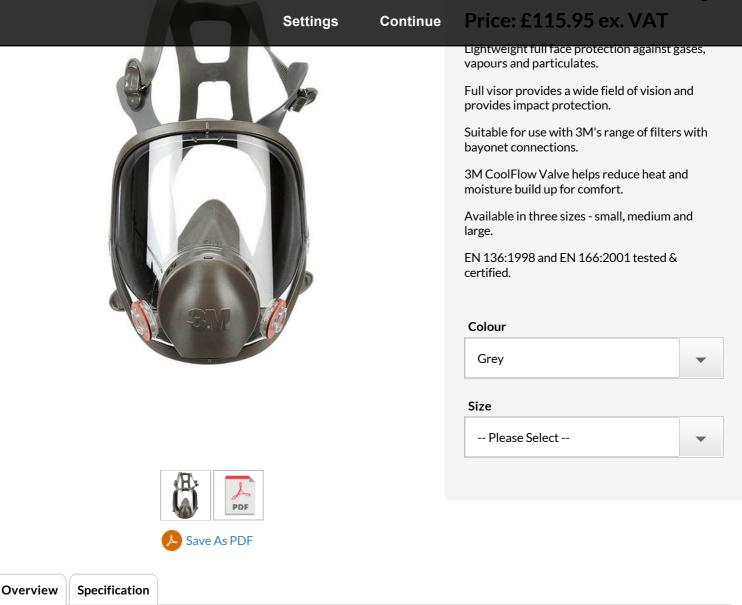

**UOS: Single** 

The 3M 6000 Series Reusable Full Face Respirator combines high levels of respiratory protection with a full face visor. Uses 3M's bayonet-style connection to fit a wide range of different filters, so it can be adapted to different needs. For example, workplace protection against gases, vapours or particulates.

The 6000 series respirators are made from a soft silicone material that is both light and comfortable to wear, even for extended use. The mask has a twin-filter design, so it has an even distribution of weight and a clear field of vision in use. The adjustable head harness keeps the mask stable while also ensuring a secure fit. The visor is made from tough, impact-resistant polycarbonate for eye protection. The respirator can also be combined with the 3M's S-200+ Supplied Air Regulator. Tested and certified to EN 136:1998 and EN 166:2001 European standards.