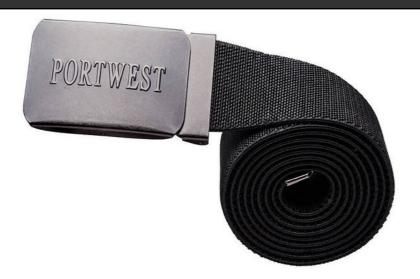

**Continue** 

Price: £4.25 ex. VAT

Fully adjustable, practical elasticated work belt. Designed for everyday use. Material: 100% polyester. One size fits all. Gender Unisex Colour Black

## Overview

The Portwest C105 Elasticated Work Belt is a practical, adjustable, one-size-fits-all work belt. Designed for everyday use and strong enough to cope with the demands of the workplace. Made from 100% polyester material) with a strong, easy release buckle for a secure fit.